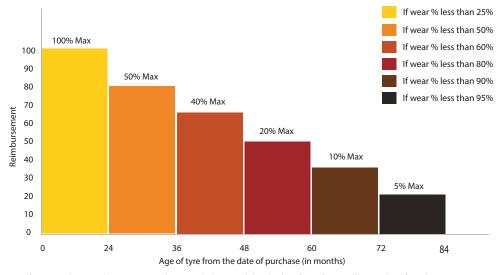

### Annexure-A

The limited warranty is available within certain age limits i.e. within certain number of month(s) from production or sale. Any adjustment will be based on the remaining tread depth or services life whichever is less, this warranty policy covers product described under the eligibility criteria.

\* If a tyre's purchase month or service cannot be accurately determined, then the date of manufacture will be considered for replacement. \* Agriculture Tyres include Tractor Radial, Flotation Radial and Agro Industrial Radials.

\* If the tyre wear is more than above mentioned for each period, % credit will be calculated on pro-rata basis of the remaining tread depth.